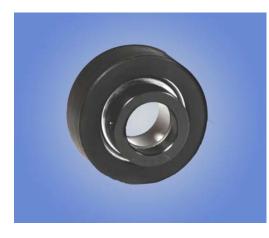

## Rubber Cylindrical Cartridge Units

RCSM units with electrically conductive molded rubber are designed for use in air conditioning equipment, fans & blowers, where noise & vibration must be kept to a minimum.

Units are available with flush inner ring bearings, full cover metal shroud seals and eccentric (self locking) collars.

| BL Part # | Shaft (in) | OD (in) | Peer      | Fafnir   |
|-----------|------------|---------|-----------|----------|
| RCSM 8    | 1/2        | 2 17/32 | RCSM 8L   | RCSM 8   |
| RCSM 10   | 5/8        | 2 17/32 | RCSM 10L  | RCSM 10  |
| RCSM 12   | 3/4        | 2 17/32 | RCSM 12L  | RCSM 12  |
| RCSM 16   | 1          | 2 17/32 | RCSM 16L  | RCSM 16  |
| LRCSM 19  | 1 3/16     | 2 17/32 | LRCSM 19L | LRCSM 19 |