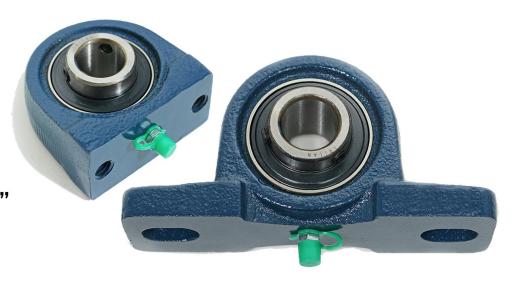

## Zerk Bottom

Zerk Bottom Mounted Units have usage in several industries. Mainly used on maintenance vehicles to clear snow and drop a sand/salt mixture but also in the agricultural field for picking grapes, blueberries and other assorted hanging foods.

The bottom zerk fitting allows the mounted unit to be re-lubricated easily from outside the vehicle, thus ensuring a longer time frame between unit replacements.

Sizes Stocked UCP204-12 ZB – 3/4" UCP205-14 ZB – 7/8" UCP205-16 ZB – 1" UCPA204-12A ZB – 3/4" UCPA205-16A ZB – 1"